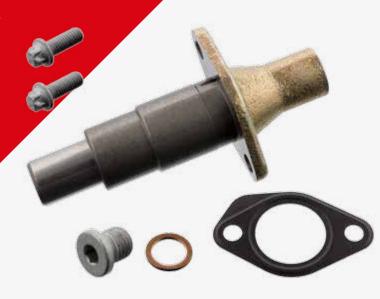

### to fit

Mercedes-Benz A-Class W169 A150, A160, A170, A180, A200 Mercedes-Benz B-Class W245 B150, B160, B170, B180, B200

Repl. no. 266 050 02 11 S3

Chain tensioner, Gasket, 2 x M6 bolt, Sump plug, Gasket ring

## Chain tensioner for timing chains, with housing and fitting materials

## **SOLUTION**

febi bilstein provides the complete solution under a single part number. febi 100410 is a complete set, containing six individual components in total, with all the parts required for a professional repair.